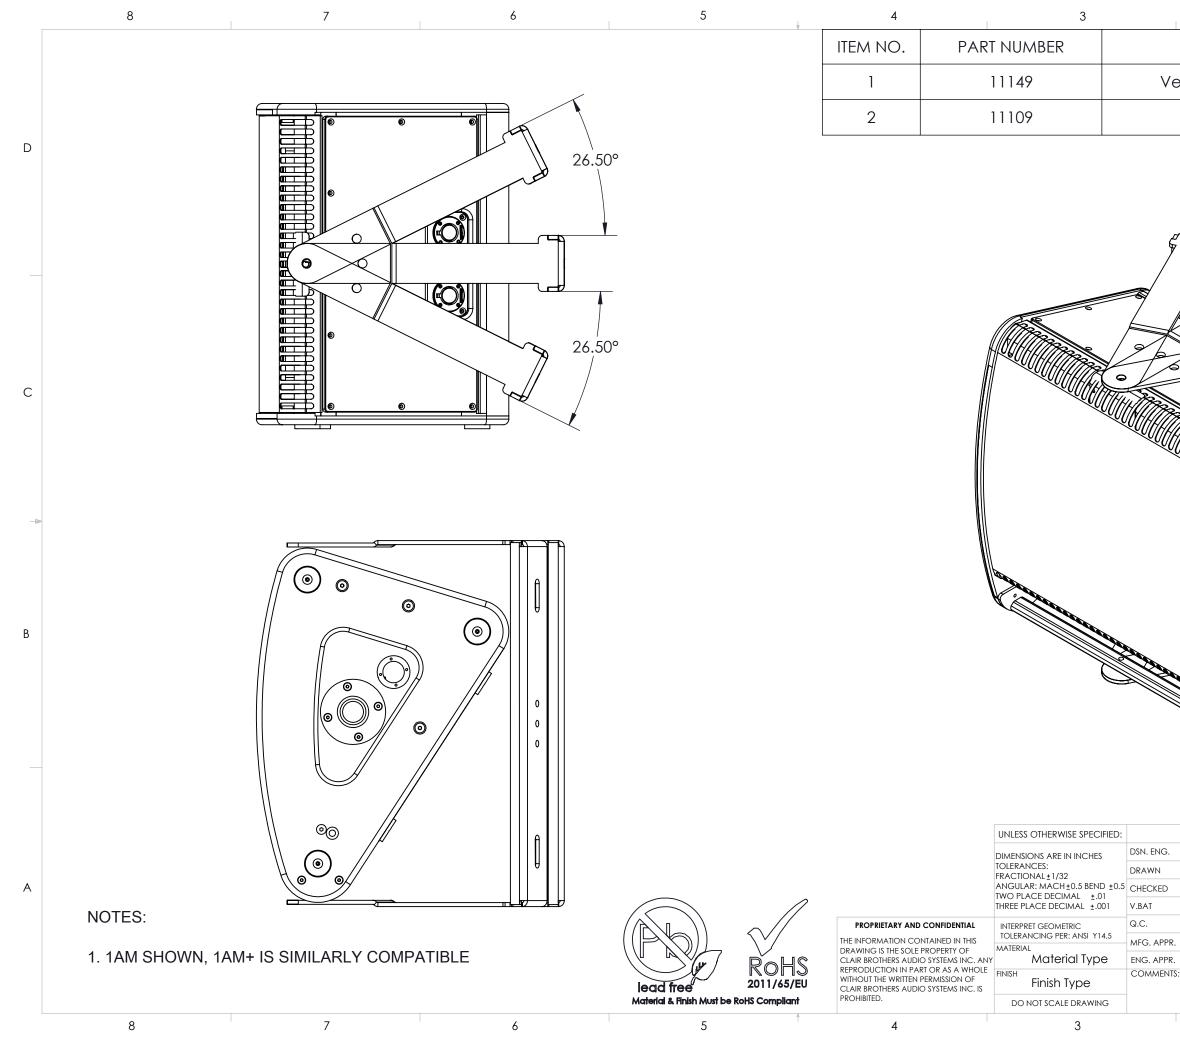

| 2                     | 1    |
|-----------------------|------|
| DESCRIPTION           | QTY. |
| rizontal Yoke Bracket | 1    |
| 1AM Cabinet           | 1    |
|                       |      |

D

С

|   | NAME | DATE      |        | R      | Clair Brothers Auc<br>Phone: (717) 665-4 | dio Syst | ems, Inc.      |   |
|---|------|-----------|--------|--------|------------------------------------------|----------|----------------|---|
|   | SML  | 1/25/2016 | læ     | arte   | FIIONE. (717) 663-4                      | 000 Fux. | [717] 663-6000 |   |
|   | CRA  | 1/25/2016 | R      | 2007   | Mailing & Shippin<br>One Clair Blvd.     | ng:      |                |   |
|   |      |           |        | Ĩ      | Manheim, PA 17545                        |          |                | А |
|   |      |           | TITLE: |        |                                          |          |                |   |
|   |      |           | 17     | λM, Υ  | 'oke Riggin                              | ig Ar    | ngles          |   |
|   |      |           | 0175   |        | NO                                       |          |                |   |
|   |      |           | SIZE   | DWG.   |                                          | 1        | REV            |   |
| : |      |           | B      |        | 1493M                                    | L        | 00             |   |
|   |      |           | SCAL   | E: 1:8 | WEIGHT:                                  | SHEE     | T 4 OF 4       |   |
|   |      |           |        |        |                                          |          |                |   |