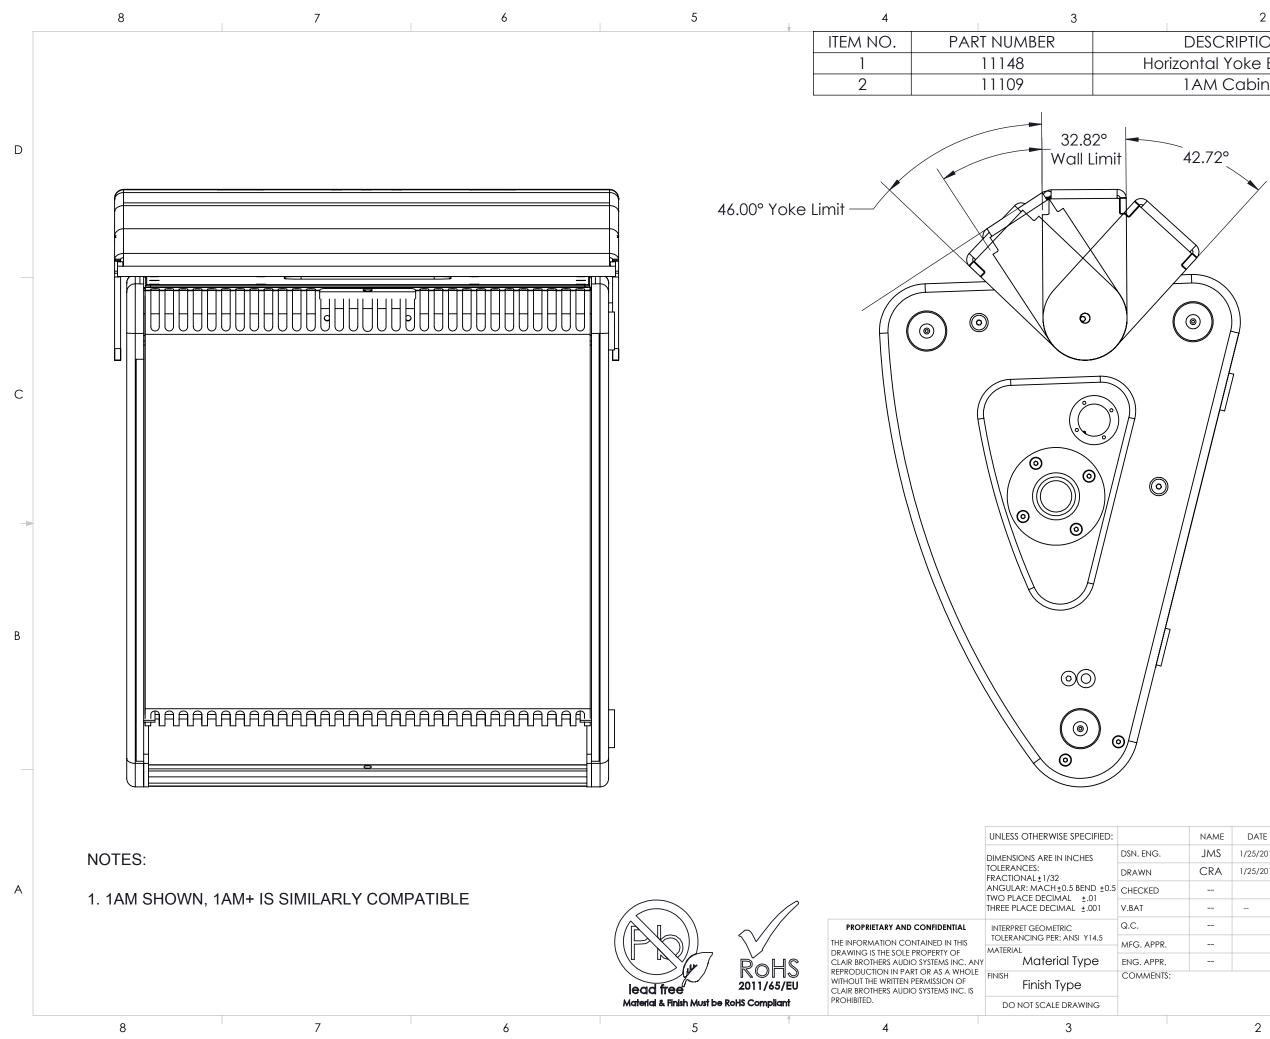

|             | 8                         | 7                                     | 6       | 5 | Ļ | 4                                     |                    | 3                                                               |                                                |
|-------------|---------------------------|---------------------------------------|---------|---|---|---------------------------------------|--------------------|-----------------------------------------------------------------|------------------------------------------------|
|             | /                         | · · · · · · · · · · · · · · · · · · · |         | / | Ÿ | ITEM NO.                              | PART NUMBER        |                                                                 | [                                              |
|             |                           |                                       |         |   |   | 1                                     | 11148              |                                                                 | Horizo                                         |
|             |                           |                                       |         |   |   | 2                                     | 11109              |                                                                 | 1                                              |
| D<br>C<br>B |                           | P Yoke Limit<br>28.75°<br>Wall Limit  |         |   |   |                                       |                    |                                                                 |                                                |
| A           | NOTES:<br>1. 1AM SHOWN, 1 | AM+ IS SIMILARLY COMF                 | PATIBLE |   |   | PROPRIETARY AND<br>THE INFORMATION CO | TO EPANCING PEPI A | NCHES  E    5 BEND ±0.5  C    ±.01  N    L  ±.001  N    C  C  C | DSN. ENG.<br>DRAWN<br>CHECKED<br>V.BAT<br>Q.C. |