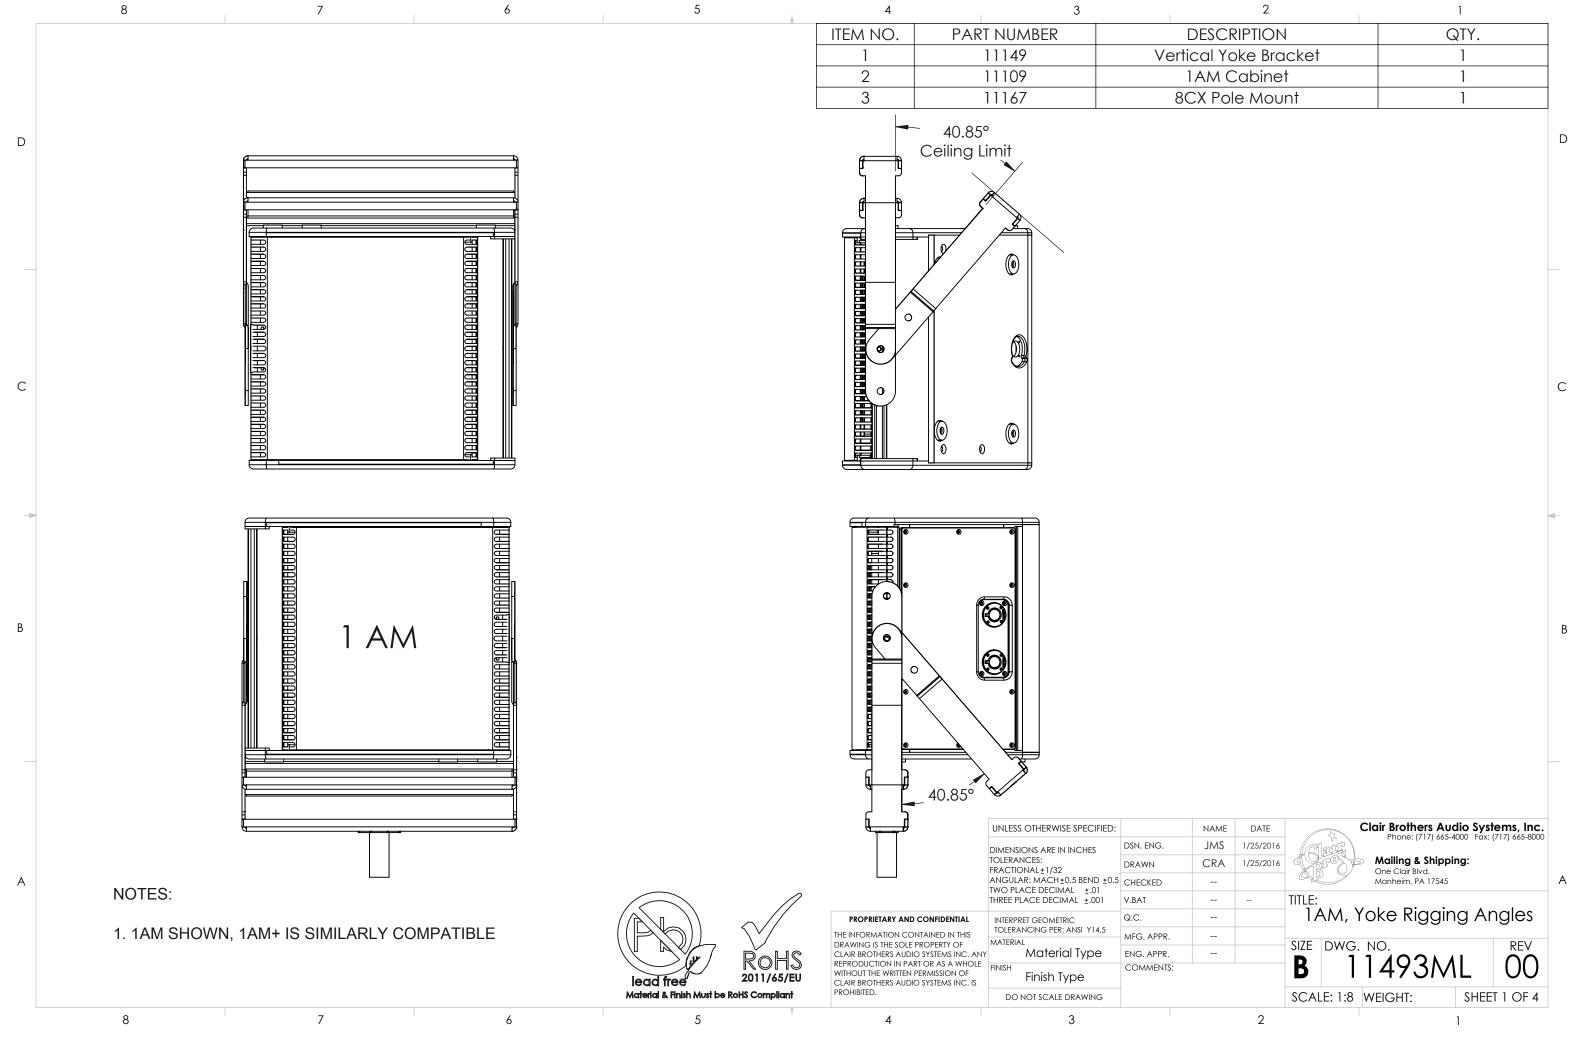

| 2                    | 1    |
|----------------------|------|
| DESCRIPTION          | QTY. |
| ertical Yoke Bracket | 1    |
| 1AM Cabinet          | 1    |
| 8CX Pole Mount       | ]    |
|                      |      |

| 2                                              | I            |                                                           | 1            |   |
|------------------------------------------------|--------------|-----------------------------------------------------------|--------------|---|
| DESCRIPTION                                    | 1            | G                                                         | λΤΥ.         |   |
| ertical Yoke Brc                               | icket        |                                                           | 1            |   |
| 1AM Cabine                                     | t            |                                                           | 1            |   |
|                                                |              |                                                           |              | C |
| NAME  DATE    JMS  1/25/2016    CRA  1/25/2016 | TITLE:       | Mailing & Shippir<br>One Clair Blvd.<br>Manheim, PA 17545 |              | A |
| <br>R                                          |              | ke Riggin                                                 |              | _ |
| R<br>TS:                                       | SIZE DWG. N  | o.<br>493M                                                | L REV        |   |
|                                                | SCALE: 1:8 W |                                                           | SHEET 2 OF 4 | _ |
| 2                                              |              |                                                           | 1            |   |